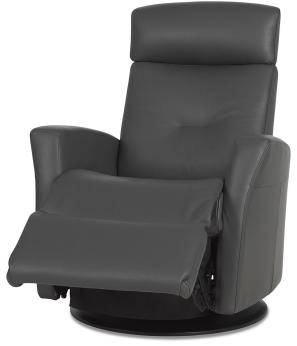

Cold-Cure molded foam cushioning Five different built-in functions: Gliding / rocking function

Adjustable head and neck support Integrated foldable footrest Effortless reclining and adjustable

back rest angle Swivel base