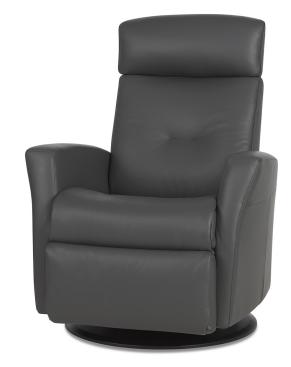

## DRAKE **LEATHER RECLINER**

**PRODUCT** 

CODE

**MEASUREMENTS** 

**PRICE** 

**COUNTRY OF ORIGIN** Manufactured in Vietnam

Leather Recliner -Tre Graphite

216217

30"W x 35"D x 39.5"H (70" fully reclined)

\$1,799.00

PRODUCT OVERVIEW

100% top grain leather Uniform leather finish Protective performance finish

applied to surface of leather Steel frame with engineered wood

Cold-Cure molded foam cushioning Five different built-in functions: Gliding / rocking function

Adjustable head and neck support Integrated foldable footrest Effortless reclining and adjustable

back rest angle Swivel base